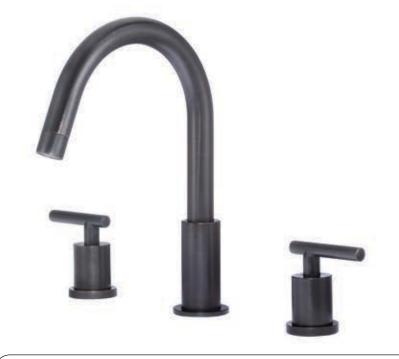

# NBF-1120RB WALTZ Widespread 2-Handle Lavatory Faucet, Oil Rubbed Bronze

| Requested By:      |  |
|--------------------|--|
| Specific Features: |  |

#### STANDARD SPECIFICATIONS:

- Lavatory faucet with oil-rubbed bronze finish
- Double handles
- 8 -16" widespread
- Solid brass construction
- Three holes, deck mount installation
- 1.375 or 1.5-inch counter diameter hole required
- cUPC and AB1953 low lead compliant
- NSF 61 and NSF 372 certified
- ADA compliant