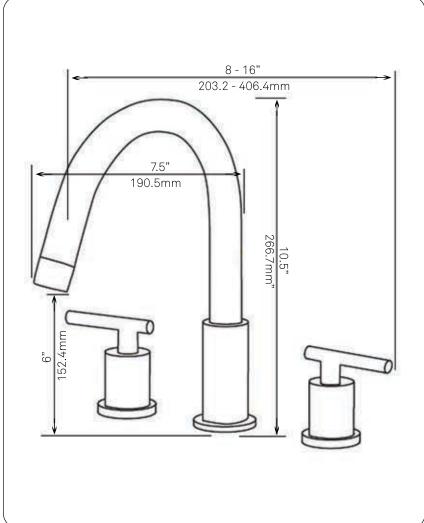

#### STANDARD SPECIFICATIONS:

- Lavatory faucet with oil-rubbed bronze finish
- Double handles
- 8 -16" widespread
- Solid brass construction
- Three holes, deck mount installation
- 1.375 or 1.5-inch counter diameter hole required
- cUPC and AB1953 low lead compliant
- NSF 61 and NSF 372 certified
- ADA compliant